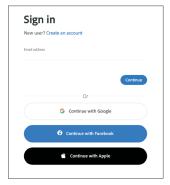

## Log in to Creative Cloud

- Go to <u>adobe.com</u> and select "Sign In"
- 2. Enter your SCHOOL EMAIL and select "Continue"

- 3. Re-enter your

  SCHOOL EMAIL

  and select "Next"
- 4. Enter your PASSWORD

Adobe Creative Cloud includes these apps and much more!