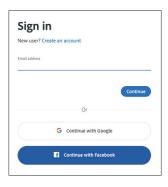

## Log in to Adobe Express

 Go to <u>express.adobe.com</u> and select "Log in with school account"

- 2. Enter your SCHOOL EMAIL and select "Continue"
- 3. Re-enter your SCHOOL EMAIL and select "Next"
- 4. Enter your PASSWORD