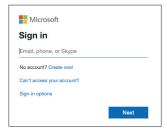

## Log in to Creative Cloud

- Go to <u>adobe.com</u> and select "Sign In"
- 2. Enter your SCHOOL EMAIL and select "Continue"

- 3. Re-enter your

  SCHOOL EMAIL

  and select "Next"
- 4. Enter your PASSWORD

Adobe Creative Cloud includes these apps and much more!