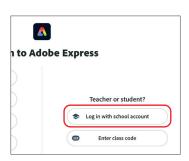

## Log in to Adobe Express

 Go to <u>express.adobe.com</u> and select "Log in with school account"

- 2. Enter your SCHOOL EMAIL and select "Continue"
- 3. Re-enter your SCHOOL EMAIL and select "Next"
- 4. Enter your PASSWORD