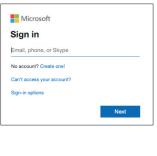

## Log in to Adobe Express

 Go to <u>express.adobe.com</u> and select "Log in with school account"

- 2. Enter your SCHOOL EMAIL and select "Continue"
- 3. Re-enter your SCHOOL EMAIL and select "Next"
- 4. Enter your PASSWORD

## Log in to Creative Cloud

- Go to <u>adobe.com</u> and select "Sign In"
- 2. Enter your SCHOOL EMAIL and select "Continue"

- 3. Re-enter your

  SCHOOL EMAIL

  and select "Next"
- 4. Enter your PASSWORD

Adobe Creative Cloud includes these apps and much more!