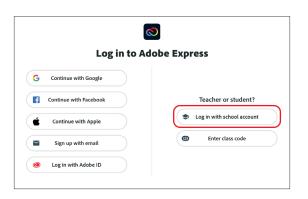

## Log in to Adobe Express

1. Go to <u>express.adobe.com</u> and select "Log in with school account"

2. Enter your SCHOOL EMAIL and select "Continue"

| New user?     | Create an a  | ccount          |        |        |
|---------------|--------------|-----------------|--------|--------|
| Email address |              |                 |        |        |
|               |              |                 |        |        |
|               |              |                 | Co     | ntinue |
|               |              | Or              |        |        |
|               | G            | Continue with G | oogle  |        |
|               | <b>()</b> () | ontinue with Fa | cebook |        |
|               |              |                 |        |        |